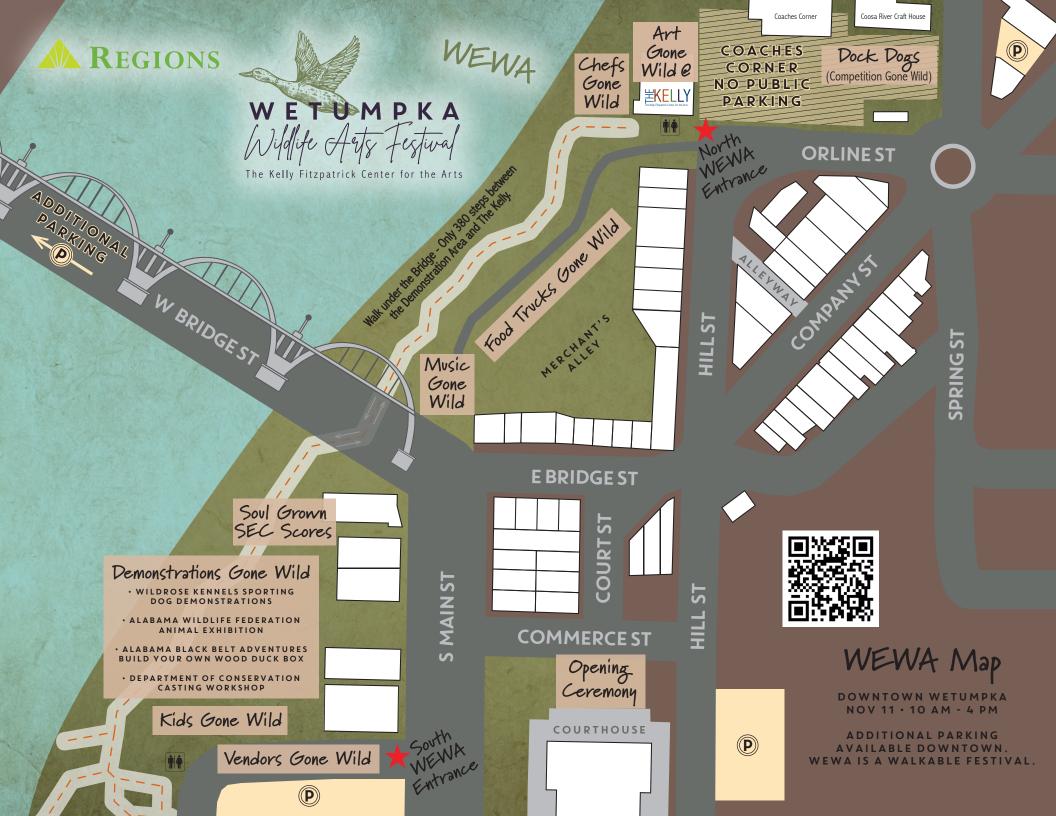

# SCHEDULE - SATURDAY NOV. 11

WEWA Opening Ceremony – Located at the Elmore County Court House

Vendors Gone Wild - Open on W. Commerce Street 10-4pm Food Trucks Gone Wild - Open in Merchants Alley

Art Gone Wild - Fine Art Exhibit at The KELLY 10-4pm

Kids Gone Wild - Childrens Activities and Games

Demonstrations Gone Wild - On the Banks of the Coosa River SHOW TIMES

10:00-10:45am and 1:00-1:45pm

Wildrose Kennels Sporting Dog Demonstrations

10:45-11:30am and 1:45-2:30pm

Alabama Wildlife Federation Animal Exhibition

11:30-12:15pm and 2:30-3:15pm

Alabama Black Belt Adventures Build Your Own Wood Duck Box

12:15-1:00pm and 3:15-4:00pm

Department of Conservation - Casting Workshop

Music Gone Wild - City Stage in Merchants Alley Cul-de-sac **SHOW TIMES** 

10:00-12:00pm 12:00-2:00pm 2:00-4:00pm

Three Broke Girls Dixon Darling Brendan Crimi

Chefs Gone Wild - Green Space Behind The KELLY **SHOW TIMES** 

11:15-12:00pm and 1:30-2:15pm

Chef Chris Hastings - Hot and Hot in Wetumpka

12:00-12:45pm and 2:15-3:00pm Redmont Distilling Co.- Cocktail Concoctions and Conversations with Trace Barnett

12:45-1:30pm and 3:00-3:45pm

Chef Alex Hoefer - On FIRE

Competition Gone Wild Dock Dogs - Orline Street Parking Lot SHOW TIMES - FRIDAY NOV. 10

Dock Dogs Onsite Registration 3:00pm Dock Dogs Big Air Wave #1 4:00pm **Extreme Vertical Competition** 5:00pm

#### SHOW TIMES - SATURDAY NOV. 11

Dock Dogs Onsite Registration and Practice 9:00am

Dock Dogs Big Air Wave #2 10:00am 11:30am Dock Dogs Big Air Wave #3

Dock Dogs Speed Retrieve Competition 1:30pm

3:00pm Dock Dogs Big Air Finals

(Pro, Semi Pro, and Amateur Finals)