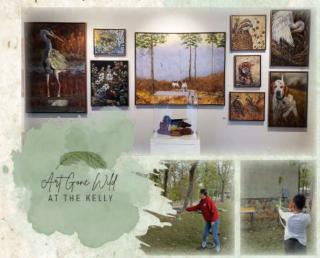

# SCHEDULE - SATURDAY NOV. 11

WEWA Opening Ceremony – Located at the Elmore County Court House

Vendors Gone Wild - Open on W. Commerce Street 10-4pm Food Trucks Gone Wild - Open in Merchants Alley

Art Gone Wild - Fine Art Exhibit at The KELLY 10-4pm